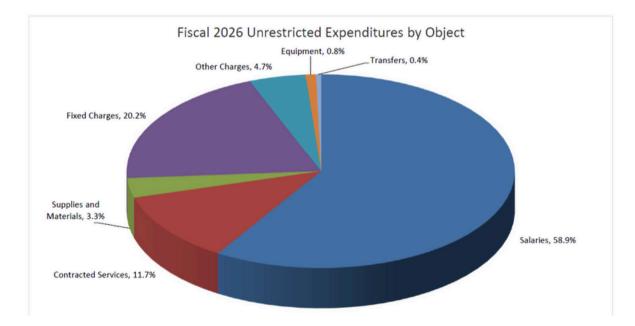

-        | #DIV/0! |  |
| Fixed Charges          |             | 11,801,064 | 21.1%  | 12,038,462       | 20.2%  |             | -        | #DIV/0! |  |
| Other Charges          |             | 2,636,183  | 4.7%   | 2,794,430        | 4.7%   |             | -        | #DIV/0! |  |
| Equipment              |             | 74,500     | 0.1%   | 498,200          | 0.8%   |             | -        | #DIV/0! |  |
| Transfers              |             | 444,942    | 0.8%   | 260,800          | 0.4%   |             | -        | #DIV/0! |  |
|                        |             |            |        |                  |        |             |          |         |  |
|                        | \$          | 55,958,974 | 100.0% | \$<br>59,638,512 | 100.0% | \$          | -        | #DIV/0! |  |



## Garrett County Public Schools Proposed Fiscal 2026 Budget Summary by Object

|                          | U  | Inrestricted | F  | Restricted | School<br>Activity | Approved<br>Total | %      |
|--------------------------|----|--------------|----|------------|--------------------|-------------------|--------|
| Salaries                 | \$ | 35,110,694   | \$ | 4,016,897  | \$<br>-            | \$<br>39,127,591  | 57.7%  |
| Contracted Services      | \$ | 6,978,878    | \$ | 727,006    | \$<br>154,000      | \$<br>7,859,884   | 11.6%  |
| Supplies and Materials   | \$ | 1,957,048    | \$ | 422,965    | \$<br>403,000      | \$<br>2,783,013   | 4.1%   |
| Fixed Charges            | \$ | 12,038,462   | \$ | 1,107,246  | \$<br>-            | \$<br>13,145,708  | 19.4%  |
| Other Charges