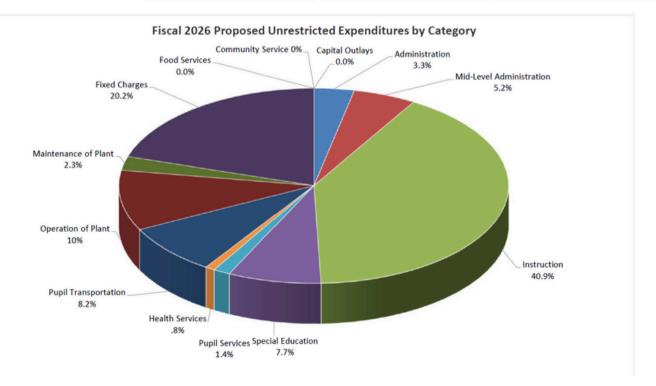

0.0%    |  |
| Maintenance of Plant     |             | 1,067,365  | 1.9%   | 1,369,542        | 2.3%   |             | -        | 0.0%    |  |
| Fixed Charges            |             | 11,801,064 | 21.1%  | 12,038,462       | 20.2%  |             | -        | 0.0%    |  |
| Food Services            |             | -          | 0.0%   | -                | 0.0%   |             | -        | 0.0%    |  |
| Community Services       |             | -          | 0.0%   | -                | 0.0%   |             | -        | 0.0%    |  |
| Capital Outlays          |             | -          | 0.0%   | <br>-            | 0.0%   | _           | -        | 0.0%    |  |
|                          | \$          | 55,958,974 | 100.0% | \$<br>59,638,512 | 100.0% | \$          | -        | #DIV/0! |  |



### Garrett County Public Schools Proposed Fiscal 2026 Budget Summary by Category

|                          |    |              | School                |           |    |           |       | Proposed    |        |  |
|--------------------------|----|--------------|-----------------------|-----------|----|-----------|-------|-------------|--------|--|
|                          | U  | Inrestricted | restricted Restricted |           |    | Activity  | TOTAL |             | %      |  |
| Administration           | \$ | 1,992,181    | \$                    | 117,985   | \$ | -         | \$    | 2,110,166   | 3.1%   |  |
| Mid-Level Administration | \$ | 3,117,710    | \$                    | 118,539   | \$ | -         | \$    | 3,236,249   | 4.8%   |  |
| Instruction              | \$ | 2