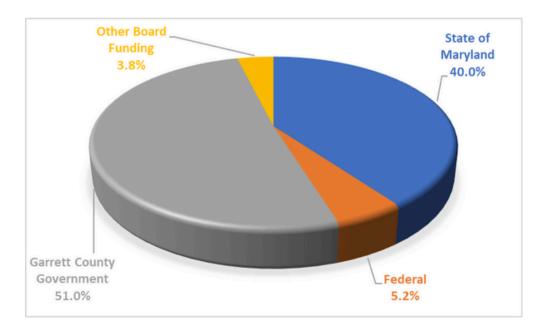

#### **Revenue by Source**

|                           |              | Fiscal 2025 |                 |            |        |
|---------------------------|--------------|-------------|-----------------|------------|--------|
|                           | Unrestricted | Restricted  | School Activity | Total      | %      |
| State of Maryland         | 23,942,768   | 3,058,332   | -               | 27,001,100 | 41.4%  |
| Federal                   | 120,000      | 5,228,136   | -               | 5,348,136  | 8.2%   |
| Garrett County Government | 30,346,206   | 39,911      | -               | 30,386,117 | 46.5%  |
| Other Board Funding       | 1,550,000    | -           | 1,000,000       | 2,550,000  | 3.9%   |
| Total Estimated Revenue   | 55,958,974   | 8,326,379   | 1,000,000       | 65,285,353 | 100.0% |

|                           |              | Fiscal 2026 |                 |            |        |
|---------------------------|--------------|-------------|-----------------|------------|--------|
|                           | Unrestricted | Restricted  | School Activity | Total      | %      |
| State of Maryland         | 23,800,110   | 3,326,990   | -               | 27,127,100 | 40.0%  |
| Federal                   | 120,000      | 3,409,302   | -               | 3,529,302  | 5.2%   |
| Garrett County Government | 34,115,402   | 451,364     | -               | 34,566,766 | 51.0%  |
| Other Board Funding       | 1,603,000    | -           | 1,000,000       | 2,603,000  | 3.8%   |
| Total Estimated Revenue   | 59,638,512   | 7,187,656   | 1,000,000       | 67,826,168 | 100.0% |